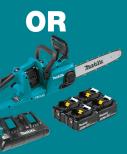

**BUY** 

XCU03PT1

36V (18V X2) LXT® Brushless 14" Chain Saw Kit with 4 Batteries (5.0Ah)

BRUSHLESS

18V | 36V

XCU04PT1

36V (18V X2) LXT® Brushless 16" Chain Saw Kit with 4 Batteries (5.0Ah)

XT287SM1