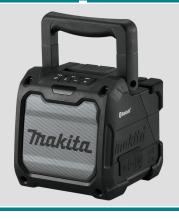

18V LXT® Brushless Cordless 2 Pc. Combo Kit

RECEIVE FREE VIA eREBATE

XRM08B

18V LXT® / 12V max CXT® Bluetooth® Job Site Speaker