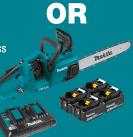

**BUY** 

XCU03PT1

36V (18V X2) LXT® Brushless 14" Chain Saw Kit with 4 Batteries (5.0Ah)

BRUSHLESS

18V | 36V

XCU04PT1

36V (18V X2) LXT® Brushless 16" Chain Saw Kit with 4 Batteries (5.0Ah)

XT287SM1